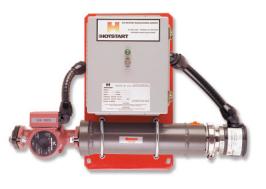

## Recommendations

HOTSTART is recommending customers replace their current CSS system with CSM HOTflow<sup>™</sup> heating systems which were developed to supercede the CSS. The CSM HOTflow<sup>™</sup> heating system is a complete coolant preheater with thermostat, pump and all required controls. The CSM model heats engines ranging in size from 15L-100L displacement and is available with all standard voltages with heat output of 3, 6, 9 and 12kW.

CSM features:

- Common replacement parts with other HOTSTART models
- Smaller footprint
- UL-C/US listed
- Simple to install